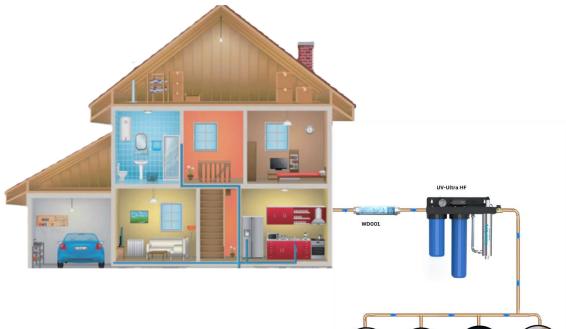

**WaterQuip's UV-Ultra HF** is a high-capacity fully integrated water purification system that cleans water using proven ultraviolet (UV) disinfection technology and fine sediment and taste/odour filters. UV is a chemical free process which deactivates bacteria, virus, and protozoa by up to 99.99%, thus providing clean and safe drinking water which meets the World Health Organization's and local health departments' standards for potable water.

The UV-Ultra HF is a reliable, economical and chemical-free way to safeguard drinking water in any residential or commercial application. The system is easy to operate and maintain, and installation is simple. The UV-Ultra HF has a built-in counter which displays the remaining lifetime of the UV lamp and an audible alarm that sounds in case the unit should malfunction.