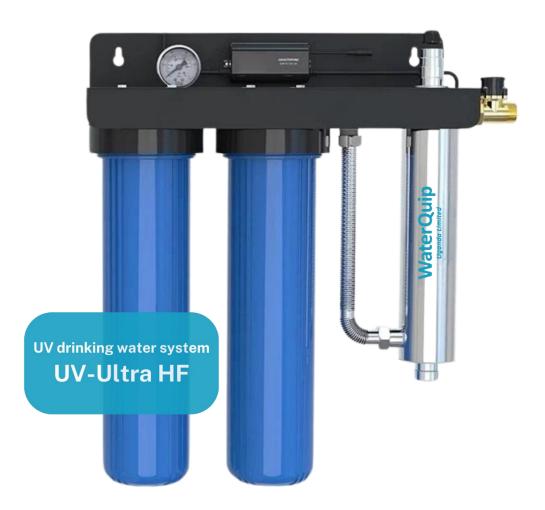

**WaterQuip's UV-Ultra HF** is a high-capacity fully integrated water purification system that cleans water using proven ultraviolet (UV) disinfection technology and fine sediment and taste/odour filters. UV is a chemical free process which deactivates bacteria, virus, and protozoa by up to 99.99%, thus providing clean and safe drinking water which meets the World Health Organization's and local health departments' standards for potable water.

The UV-Ultra HF is a reliable, economical and chemical-free way to safeguard drinking water in any residential or commercial application. The system is easy to operate and maintain, and installation is simple. The UV-Ultra HF has a built-in counter which displays the remaining lifetime of the UV lamp and an audible alarm that sounds in case the unit should malfunction.

## **Technical specification**

| Water cleaning capacity (at 30 mJ/cm <sup>2*</sup> ) | 45 liters per minute, 2,700 liters per hour |
|------------------------------------------------------|---------------------------------------------|
| Operating pressure                                   | 0.6-6.89 Bar                                |
| Ambient temperature                                  | 0-50 °C                                     |
| Recommended max. water temperature                   | 40 °C                                       |
| Connection size                                      | ¾" FNPT/MNPT                                |
| Electrical connections                               | 100-240 V AC / 50-60 Hz                     |
| Max. power consumption                               | 48 W                                        |
| Dimensions                                           | 640 x 700 x 300 mm                          |
| Filter 1                                             | 10" 5 micron sediment/dirt/rust             |
| Filter 2                                             | 20" 10 micron carbon taste/odour/chlorine   |
| Shipping weight                                      |                                             |